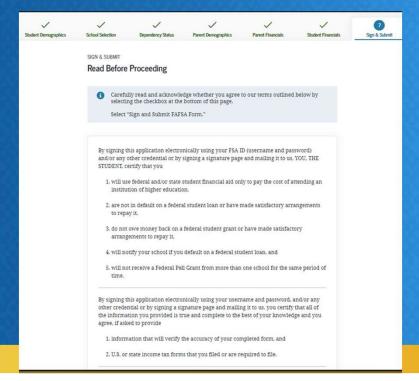

## Sign & Submit **For Students**

- Student will use their FSA ID to sign
- Be careful to submit the correct information

By signing this application electronically using your username and password, and/or any other credential or by signing a signature page and mailing it to us, you certify that all of the information you provided is true and complete to the best of your knowledge and you agree, if asked to provide 1. information that will verify the accuracy of your completed form, and

2. U.S. or state income tax forms that you filed or are required to file.

You also certify that you understand that the secretary of education has the authority to verify information reported on your application with the Internal Revenue Service and other federal agencies.

If you sign this application or any document related to the federal student aid programs electronically using a username and password, and/or any other credential, you certify that you are the person identified by the username and password, and/or any other credential and have not disclosed that username and password, and/or any other credential to anyone else. If you purposely give false or misleading information, you may be fined up to \$20,000, sent to prison, or both.