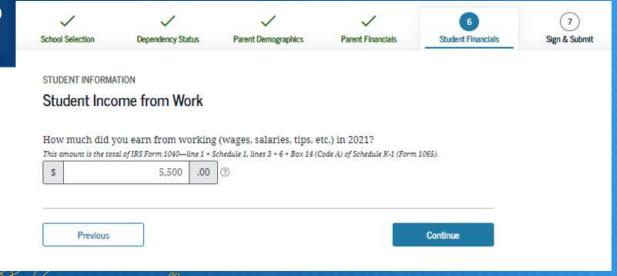

## 6 Student Financials

- Same questions as the parent section
- Can also use the IRS Data Retrieval Tool

## 6 Student Financials

Student Financial
Aid Office

If student will not file 2021 taxes but worked, they will still need to submit wages using their W2