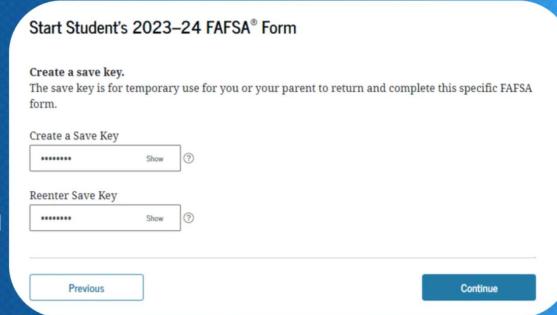

## Create a Federal Student Aid ID

- Go to: studentaid.gov
- Apply for FSA ID: Parents AND students!
- Sign FAFSA electronically
- Parent and student create their OWN
   FSA ID with their OWN email address
- Avoid using high school email