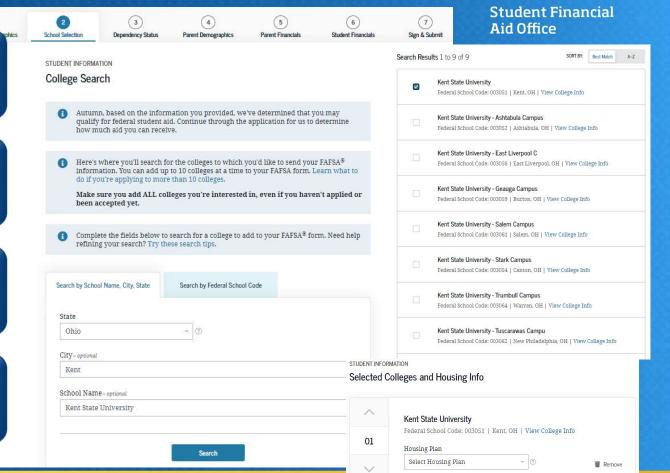

### **School Selection – College Search**

Selected schools will receive FAFSA

Can add up to 10 schools

Can search by school state, city and name or school code

**Select Housing Information** 