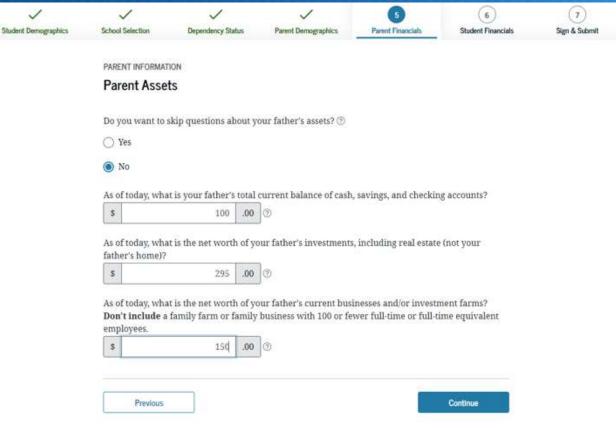

### **Parent Financials**

Student Financial
Aid Office

Additional
Financial
Information,
Untaxed Income &
Assets

### What are assets?

- Cash, savings, and checking accounts
- Other real estate, installment and land contracts
- Mutual funds, money market funds, CDs
- Stocks and stock options
- Bonds, commodities and precious metals
- Uniform Transfer to Minors Act and Uniform Gifts to Minors Act accounts

## What are **NOT** assets?

- Retirement accounts (IRAs non-education, 401K, 403B)
- The home you live in
- Cash value of life insurance policies
- Family farm
- Family owned and controlled small businesses (100 or fewer full-time employees)