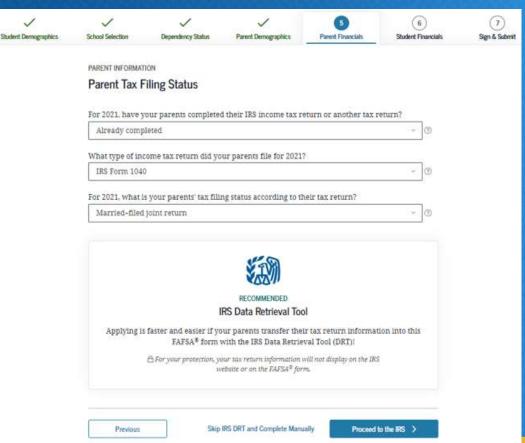

#### IRS Data Retrieval Tool

 Available October 1 for 2023-2024 FAFSA

#### May not qualify due to:

- Married-Filed Separately
- Foreign or Puerto Rican tax return

## **IRS Data Retrieval Tool**

- While completing the FAFSA, applicant may submit realtime request to IRS for tax data
- If match found, IRS sends real-time results to applicant in new browser window
- IRS will authenticate taxpayer's identity
- Applicant chooses whether to transfer data to the FAFSA