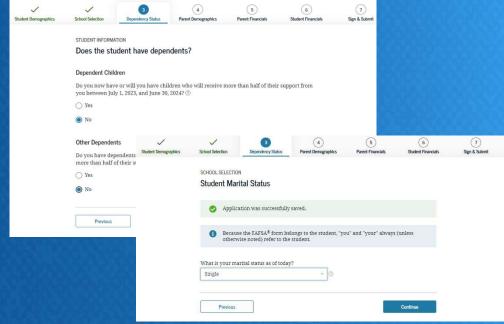

## **Dependency Status**

(7)

Sign & Submit

Dependent vs. Independent

Dependent = "No" to all listed questions

Independent = "Yes" to one listed question