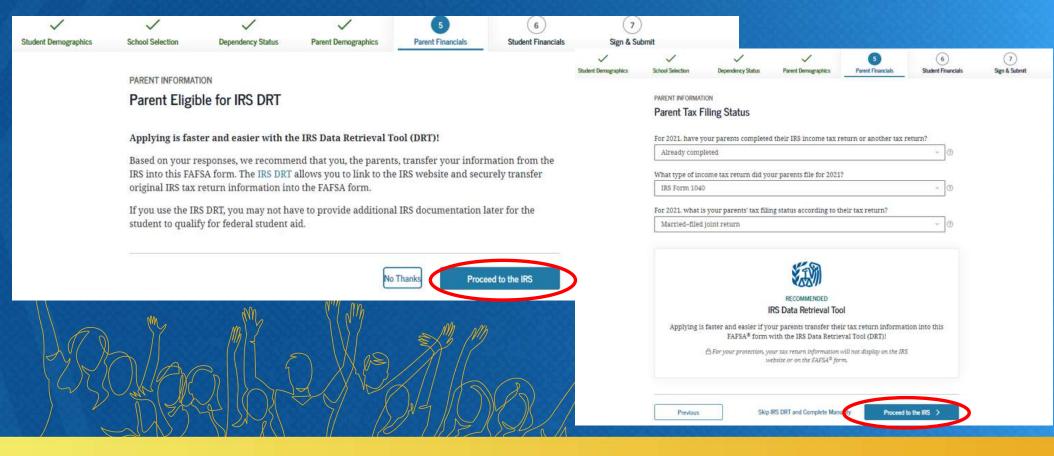

## **IRS Data Retrieval Tool**

- While completing the FAFSA, applicant may submit realtime request to IRS for tax data
- If match found, IRS sends real-time results to applicant in new browser window
- IRS will authenticate taxpayer's identity
- Applicant chooses whether to transfer data to the FAFSA