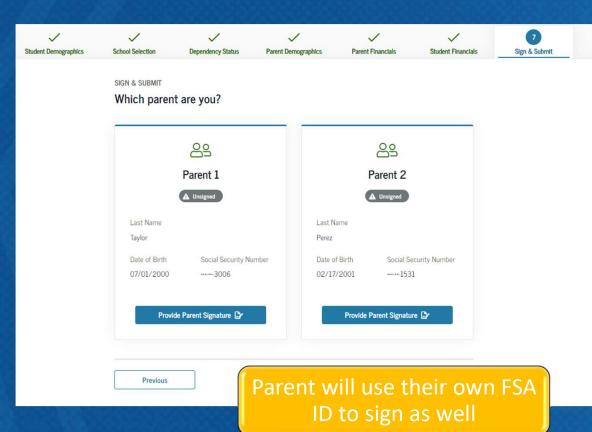

#### Signature Status

A parent must sign the FAFSA <sup>®</sup> form. If you're a parent, select "Provide Parent Signature" to sign your child's FAFSA form.

Note: If you're the student and your parent isn't present, select "Save FAFSA Form" and then "Exit FAFSA." Your parent should log in to the FAFSA form using the student's identifiers and the save key to sign and submit your FAFSA form.

Parent Signature Needed

▲ UNSIGNED

Provide Parent Signature

Previous