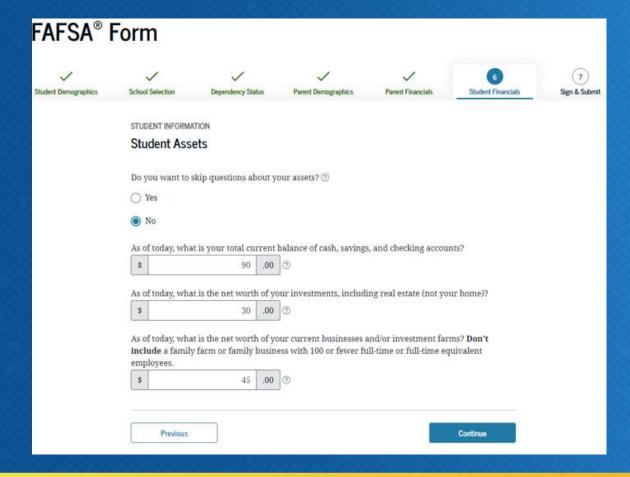

## 6 Student Financials

- Same questions as the parent section
- Can also use the IRS Data Retrieval Tool

### What are assets?

- Cash, savings, and checking accounts
- Other real estate, installment and land contracts
- Mutual funds, money market funds, CDs
- Stocks and stock options
- Bonds, commodities and precious metals
- Uniform Transfer to Minors Act and Uniform Gifts to Minors Act accounts

## What are **NOT** assets?

- Retirement accounts (IRAs non-education, 401K, 403B)
- The home you live in
- Cash value of life insurance policies
- Family farm
- Family owned and controlled small businesses (100 or fewer full-time employees)