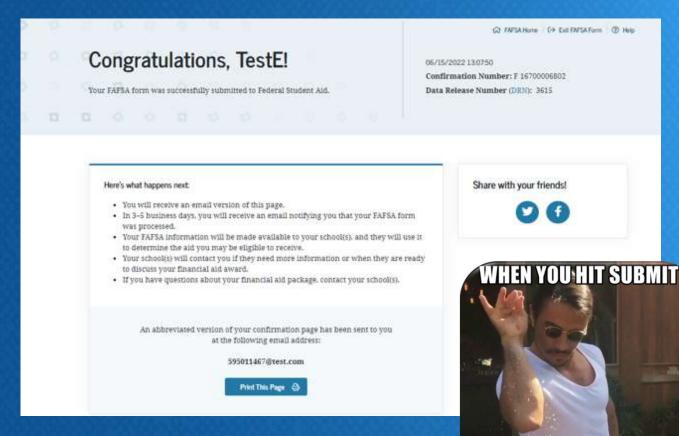

|            |

### **Confirmation Page**

## Three important sections to review:

- 1. What Happens Next
- 2. Expected Family Contribution (EFC)
- 3. Pell Grant and Direct Loan eligibility



### **Verification**

- If the FAFSA is selected for Verification, you will need to complete this process to be eligible for Federal Student Aid.
- It is not optional
- Contact your school if you have questions on what documentation is needed

### **Professional Judgement**

- Conditions exist that cannot be documented with the FAFSA
- Send written explanation and documentation to your college's financial aid office
- College will review and request additional information if necessary
- Decisions are final and cannot be appealed to U.S. Department of Education
- Does not guarantee additional financial aid

### **Examples of Special Circumstances**





## AWARDING PROCESS



### **Awarding Process**

KENT STATE.

Student Financial Aid Office

**FAFSA Completed** 

**Dept. of Education**