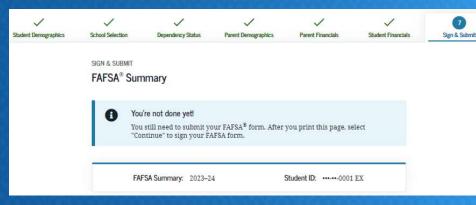

filed or are required to file.

You also certify that you understand that the secretary of education has the authority to verify information reported on your application with the Internal Revenue Service and other federal agencies.

If you sign this application or any document related to the federal student aid programs electronically using a username and password, and/or any other credential, you certify that you are the person identified by the username and password, and/or any other credential and have not disclosed that username and password, and/or any other credential to anyone else. If you purposely give false or misleading information, you may be fined up to \$20,000, sent to prison, or both.

I, T Perez, agree to the terms outlined above.

Previous

Sign and Submit FAFSA Form







# 7 Sign & Submit For Students



Student Financial Aid Office



----

#### Signature Status

A parent must sign the FAFSA <sup>®</sup> form. If you're a parent, select "Provide Parent Signature" to sign your child's FAFSA form.

Note: If you're the student and your parent isn't present, select "Save FAFSA Form" and then "Exit FAFSA." Your parent should log in to the FAFSA form using the student's identifiers and the save key to sign and submit your FAFSA form.



#### Student Signed With FSA ID

Signed With FSA ID

Last Name Anderson

Date of Birth

Social Security Number

08/09/2002

Social Security Nun

89

Parent Signature Needed

▲ UNSIGNED

Provide Parent Signature



Previous

# 7 Sign & Submit For Parents





Student Financial Aid Office

Can view summary of FAFSA information