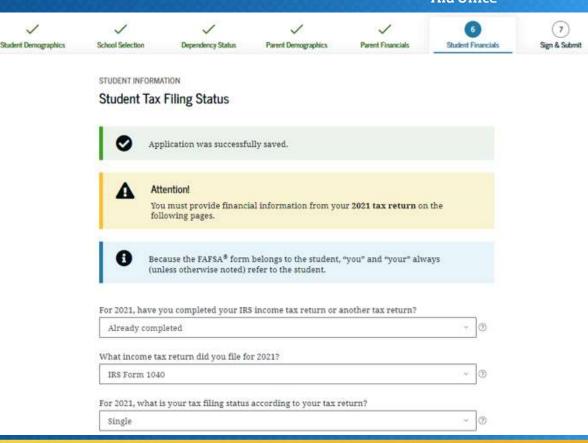

## 6 Student Financials

- Same questions as the parent section
- Can also use the IRS Data Retrieval Tool

## 6 Student Financials

Student Financial
Aid Office

If student will not file 2021 taxes but worked, they will still need to submit wages using their W2