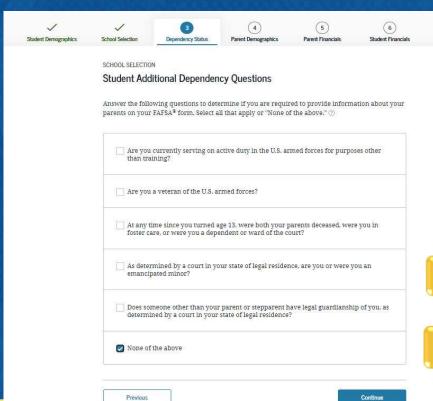

## **Dependency Status**

(7)

Sign & Submit

Dependent vs. Independent

Dependent = "No" to all listed questions

Independent = "Yes" to one listed question