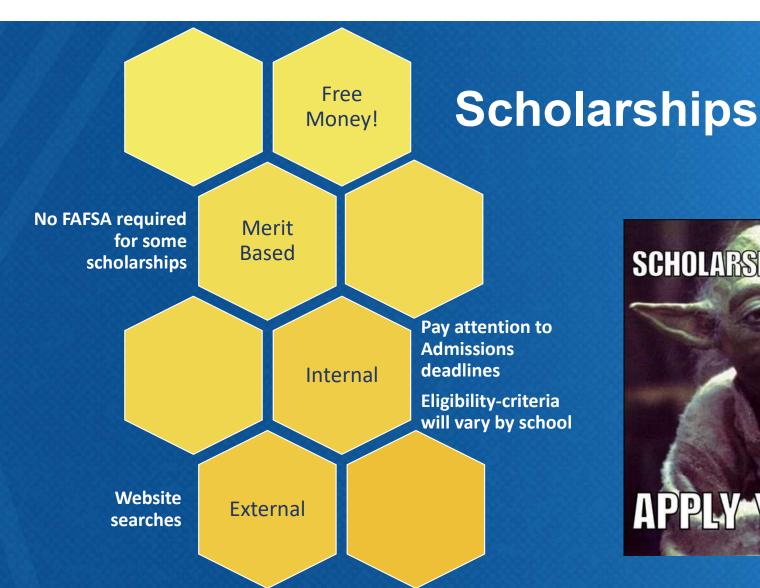

l                           | \$30,762                     | \$39,868                                  | \$21,806             | \$79,900        |

\*BILLABLE AND \*\*NON-BILLABLE COSTS BASED ON PROPOSED 2022-2023

## Determination of Financial Need



Student Financial
Aid Office

COA (COST OF ATTENDANCE)



- EFC (EXPECTED FAMILY CONTRIBUTION)

= FINANCIAL NEED



#### October 2022

College receives electronic copy of FAFSA



Student Financial Aid Office

# Awarding Process

December 2022

College processes FAFSA information

February 2023

College emails or mails the initial award offer to student



## TYPES OF FINANCIAL AID



### Two Types of Aid



Student Financial Aid Office

#### Gift Aid

- Scholarships
- Grants

#### **Self Help Aid**

- WorkPrograms
- Loans



Studentaid.gov





Student Financial Aid Office



### www.kent.edu/scholarships



Student Financial
Aid Office





#### **SCHOLARSHIPS**

Kent / Admissions / Tuition & Financial Aid / Scholarships

At Kent State University, our number one priority is students. Our goa one of our students explore, engage and succeed with purpose. We be provide access to higher education for all students, independent of fin

#### The Best Investment

What is the value of a Kent State education? It goes far beyond dollars and cents. Kent State is the best investi

#### The Best Investment

What is the value of a Kent State education? It goes far beyond dollars and cents. Kent State is the best investment in your future!

#### ONLY NORTHEAST OHIO INSTITUTION

in the top public schools ranking by U.S. News & World Report B