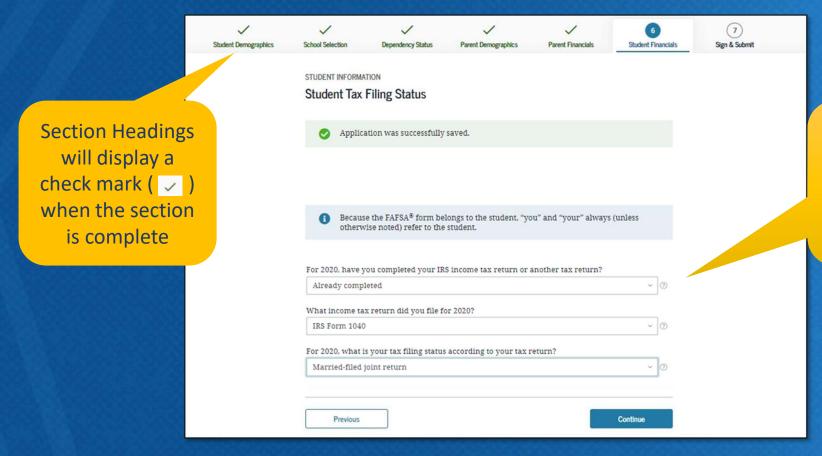

Because the FAFSA® form belongs to the student, "you" and "your" always (unless otherwise noted) refer to the student.