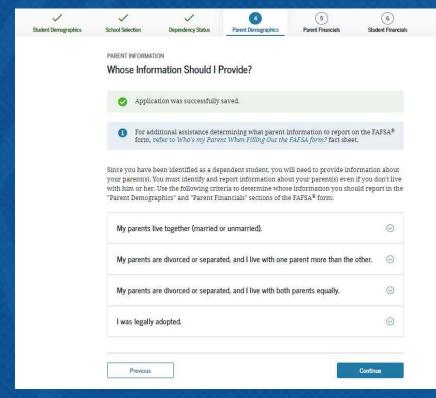

## Parent Information on the FAFSA

- Whose information should be provided on the FAFSA?
  - Legal Parents Only
- Who are the student's legal parents?
  - Biological or Adoptive
  - Step-parent if remarried

## 4 Parents Demographics

(7)

| Parents' Marital Status:                    | Provide Information for:                                                                                                                                                                                                                                                                                     |
|---------------------------------------------|--------------------------------------------------------------------------------------------------------------------------------------------------------------------------------------------------------------------------------------------------------------------------------------------------------------|
| Never Married                               | The parent that you lived with most during the last 12 months. If you did not live with one parent more than the other, provide information about the parent who provided more financial support during the last 12 months, or during the most recent year that you actually received support from a parent. |
| Unmarried and both parents living together  | Both of your parents                                                                                                                                                                                                                                                                                         |
| Married                                     | Both of your parents                                                                                                                                                                                                                                                                                         |
| Remarried (after being widowed or divorced) | Parent and Stepparent                                                                                                                                                                                                                                                                                        |
| Divorced or<br>Separated                    | The parent that you lived with most during the last 12 months. If you did not live with one parent more than the other, provide information about the parent who provided more financial support during the last 12 months, or during the most recent year that you actually received support from a parent. |
| Widowed                                     | Your parent                                                                                                                                                                                                                                                                                                  |